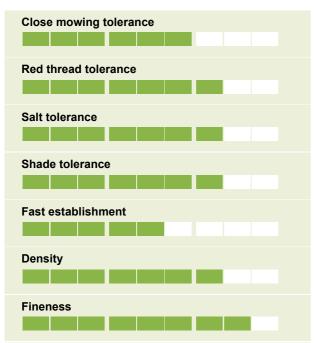

### J Fairway





#### Ratings



#### • 20% Esparina [Chewings Fescue]

Highly rated for salt tolerance, excellent visual

merit in dry conditions and resistance to Fusarium

STRI Rating 7.0

# • 25% Sarolea [Slender Creeping Red

Good for density, appearance, disease resistance

and drought tolerance to reduce reliance on

irrigation

STRI Rating 6.7

• 25% Sergei [Strong Creeping Red Fescue]

Well rated for both shoot density and visual merit

STRI Rating 5.4

# • 25% Laverda [Strong Creeping Red Fescue]

The highest shoot density of any strong CRF and

top-rated for visual merit

STRI Rating 6.2

## • 5% Dumas [Hard Fescue]

High salt tolerance, shoot density and resistance to

fungal disease, together with a natural appearance

throughout the season

STRI Rating 5.9

**Gro**Max

development

treated, maximises seedl